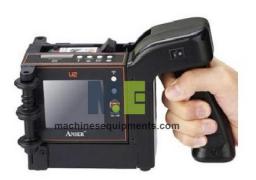

Email: sales@machinesequipments.com

**Product Name :**Food Handheld Inkjet Printer

Product Code: MACHEQ-F-M9801010



## **Description:**

Food Handheld Inkjet Printer

## **Technical Specification:**

Output Type Monochrome

Condition New

Display 2.8 inch full-colour LCD with LED backlight

Language English, Spanish, French, German, Chinese

Input Device Pocket-size IR Remote Keypad & Computer Software

Printable Images Alphanumeric,Logo,Date/Time,Counter,Barcode,etc

Printing Area 1 to 4 lines of 120 char. each from 1 to 12.7 mm high

Printing Speed Max. 76 meters/min for 1 to 4 line printing at 300 dpi

Print Distance Max. 6 mm from substrate down or in fron

Inking Medium 42 cc disposable pre-mix ink in Cartridge form with the head

Dimension 114x76x60 mm,212x135x120 mm

Supply Voltage 100 - 240 Vac,50/60 Hz,1.6A

Ink Drying Time Min. 10 seconds on plastics & laminate

Impressions Appx. 18 million