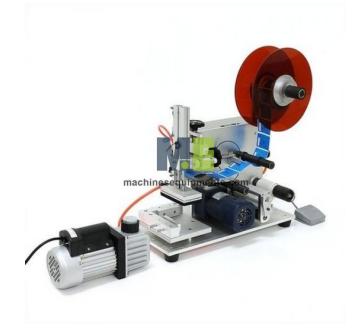

# **Product Name:**

Food Semi Automatic Flat Labeling Machine

Product Code: MACHEQ-F-M9701040

# **Description:**

Food Semi Automatic Flat Labeling Machine

### **Technical Specification:**

Usage/Application Bottle Sticker Labeling machine

Bottle Type Flat Types

Material M.S.Material

Type Flat

Speed Variable

Capacity 25 - 50 pcs/min

Automation grade Semi-Automatic