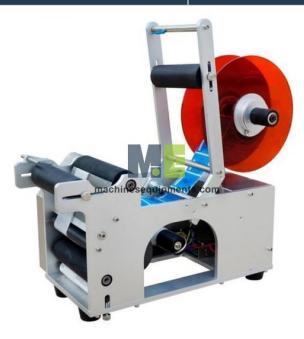

# **Product Name:**

Food Semi Automatic Round Bottel Labelling Machine

Product Code:
MACHEQ-F-M9701039

# **Description:**

Food Semi Automatic Round Bottel Labelling Machine

## **Technical Specification:**

Usage/Application Sticker Labeling
Bottle Type Round
Material S.S. body
Type Semi Automatic
Speed 25 - 50 pcs/min
Capacity Variable
Machine Type Semi-Automatic
Power Consumption 220 V