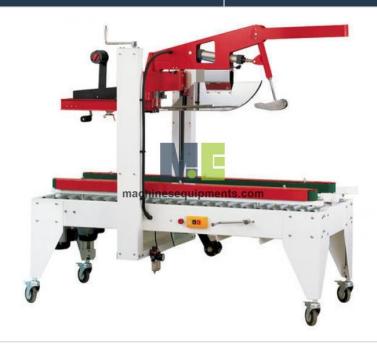

#### Features:

This machine is useful for high speed Taping / Sealing of Cartons, from Top & Bottom both together. Therefore it has a double motor drive, for simultaneous box sealing from top/bottom. The machine is equipped with Rollers, for smooth movement of boxes.

Up down movement of the sealing assembly is by manual hand rotary crank. Different Box sizes can be easily accommodated. The box to be sealed is put on the in-feed rollers & given a gentle push, when the motorized

conveyor takes over & starts pulling the carton forward. Here the top & bottom tape dispensers stick the BOPP type self adhesive tape onto the Top & Bottom flaps of the cartons simultaneously along with rollers pressing the tape for a tight seal. When the taping is over, the cutter blades cut-off the tape & the sealed cartons pass through to the out-feed rollers for delivery.

After the sealed box is discharged, it is ready for the next box. Also you can adjust the height and width for different cartons very easily.