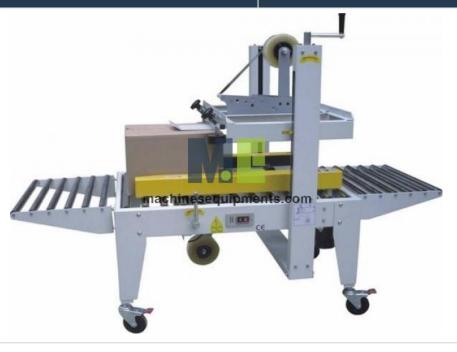

#### **Description:**

Food Semi Auto Carton Sealer

#### Features:

This machine is useful for high speed Taping / Sealing of Cartons, from Top & Bottom both together. Therefore it has a double motor drive, for simultaneous box sealing from top/bottom. The machine is equipped with Rollers, for smooth movement of boxes.