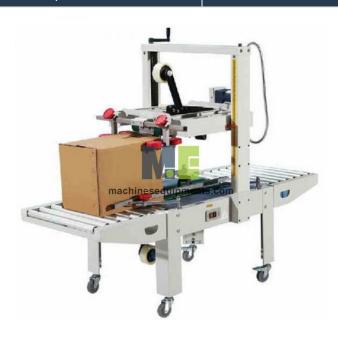

#### **Description:**

Food Auto Carton Flap Folder 2.5" Tape Size

#### Features:

1/2

This machine is useful for high speed Taping / Sealing of Cartons, from Top & Bottom both together. Therefore it has a double motor drive, for simultaneous box sealing from top/bottom. The machine is equipped with Rollers, for smooth movement of boxes.

Up down movement of the sealing assembly is by manual hand rotary crank. Different Box sizes can be easily accommodated. The box to be sealed is put on the in-feed rollers & given a gentle push, when the motorized conveyor takes over & starts pulling the carton forward. Here the top & bottom tape dispensers stick the BOPP type self adhesive tape onto the Top & Bottom flaps of the cartons simultaneously along with rollers pressing the tape for a tight seal. When the taping is over, the cutter blades cut-off the tape & the sealed cartons pass through to the out-feed rollers for delivery.