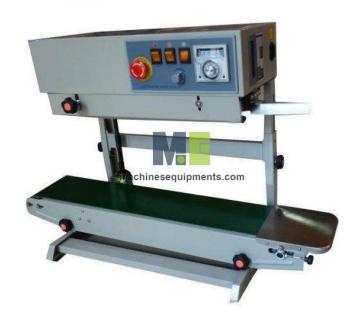

## **Product Name:**

Food Continuous Band Sealer machine

Product Code: MACHEQ-F-M9701024

## **Description:**

Food Continuous Band Sealer machine

## **Technical Specification:**

Automation Grade Semi-Automatic

Operational Mode Vertical

Material M.S.

Production Capacity Variable

Capacity Veriable

Max. Conveyor Load 5 kg

Motor Power Singal Phase

Maxi Vertical Band Sealers are used to perform band sealing operations in the Vertical pose. It is efficient packaging equipment the at is cost effective and known for its high performance. The sealer has a PVC conveyor belt of width 200 millimeter that is capable of carrying weight of up to 75 Kilograms.it is produced by using high grade steel and castings along with epoxy powder coated body.

Our machine hase some special features that include:

- · Brass Heater Jaws for better bonding
- · Geared motor
- · Temperature Controller

Technical Specifications of Maxi Horizontal Band Sealer:

| PARAMETERS              | MAXI HORIZONTAL                                  |
|-------------------------|--------------------------------------------------|
| Body Construction       | Heavy Duty MS Body Construction                  |
|                         | Epoxy Powder Coated                              |
|                         | Machined Parts Made From Graded Steel & Castings |
| Electrical & Electronic | Digital Temperature Controller                   |
|                         | 240 V Plug in Relays                             |
|                         | S.S Ceramic Cartage Heaters                      |
|                         | 1/6 HP HI Phase Cleared Motor Signals Phase      |
|                         | Available on Request                             |
|                         | PID Controller Optional                          |
| Mechanical Feature      | Fixed Speed 10 to 12 Mtr/min                     |
|                         | 0 to 12 Meters AC Variable Speed                 |
|                         | Grip Belt                                        |
|                         | Conveyor Belt 200 x 1150                         |