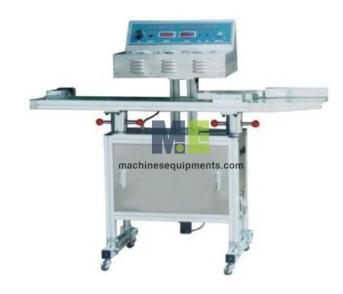

#### **Description :**

Food Continuous Induction Sealing Machine

#### **Technical Specification :**

Usage/Application Induction Sealer Packaging Type Induction Type Capacity Variable Voltage 180 Power Supply Singal Phase Power 220 Sealing Size 20 - 130 mm Weight 150 kg Automation Grade Automatic Sealing Diameter 20 - 130 mm Cap Size 20 - 130 mm Sealing Speed Veriable

## Features:-

This is a portable hand sealing machine for capping Aluminum Foil Seals on all types of BOTTLES, including: PP, HOPE, LOPE, Glass Bottles, jars, Pet jars &Containers, Liquid Cans, Plastic Cups the advantage of this machine is that there is NO SURFACE HEAT transfer for

Sealing the caps.the machine seals b1 Electromagnetic Inductive waves. Simply by holding the capper over the bottle/jar, the cap gets sealed. Sealing power 500W.Diameter 20X100mm Sealing Tank 1.5 Sec.Task Frequency

100 KHz.