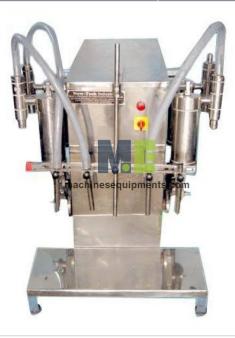

## **Description:**

Food Semi Automatic Filling Machine

To satisfy our clients in best and most effective manner, we are providing them superior quality collection of Semi-Automatic Liquid Filling Machine. It is specially designed for small and medium industry to fill high viscosityliquid products such as shampoo, lotions, oils (motor oil and cooking oil), etc.It is available with range from 5 ml to 1000.

This portable & compact design in also offered in various customized designs. This maintenance free model is totally covered with SS sheet. These are known for high usage, corrosion resistance and are highly capable of filling different sorts of bottles and their packaging.