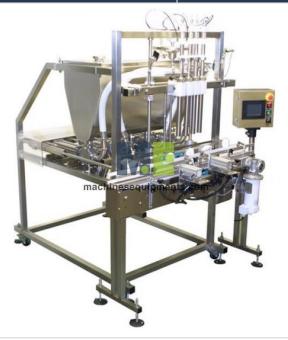

Automatic Liquid Filling Machine is applicable in various industries like Pharmaceuticals, Distilleries & Breweries, Cosmetics & Herbals, Lube & Edible Oil, Pesticides, Food& Ancillaries etc.

This machine works on Servo motor controlled volumetric Piston with diving nozzles. Its works on No container no filling system to avoid spillage.

Empty Containers moving on S.S. Slat conveyor, stop through settable twin pneumatically operated stopper system below the filling nozzles which is avoid spillage of liquid on container and meantime container accurately filled by filing nozzle. The liquid dose can be easily set by block with a hexagonal bolt fitted below syringes