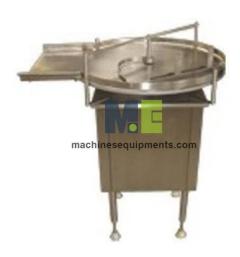

## **Description:**

Food Turntable Inspection Machine

## **Technical Specification:**

Available Turn Tables Diameter 24, 30, 36 and 42 Frame Shape Square Frame Material Stainless Steel Usage Cooling conveyor

The Turntable Machine features stainless steel scrambler and unscramble support. Besides, it has SS Square frame support that makes it last long.

## **Complete Synchronization:**

- The turn tables are specifically used to rotate products on the conveyor lines around horizontal axis. We
  manufacture turn tables in various diameter and height. In addition, we also offer customized ones as per
  the requirements of our customers.
- We make sure the machine has complete synchronization, easy flow of container and most importantly; rotate at 90 degree in order to perfectly suit different machines and purpose.

## **Three Step- Pulley:**

The turn table comes with three-step pulley in order to get along with different speed and be suitable with many types of containers. Moreover, it also features VFD (variable frequency drive) for smooth speed variation.