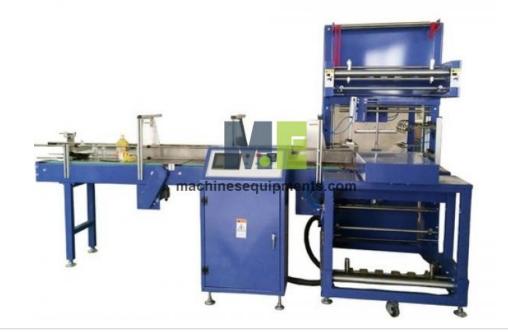

## **Product Name :** Food Semi Automatic Bottle Shrink Wrapping Machine

## **Description :**

Food Semi Automatic Bottle Shrink Wrapping Machine

## **Technical Specification :**

Max Packing Dimension 600 mm x 400 mm x 350 mm (L x W x D) Total Unit Dimension 5500mm (L) x 3200mm (W) x 2100 mm (H) Conveyor Dimension 1800 mm x 650 mm x 450 mm (L x W x H) Packaging Speed 10-15 Pgs/minute Shrink Film PE, POF, PVC Operating Voltage 380 V Power 19 kW Phase 3 Phase Frequency 50 Hz Air Supply Pressure :4-6 Kg /Cm2, Air Flow -0.5m3/minute