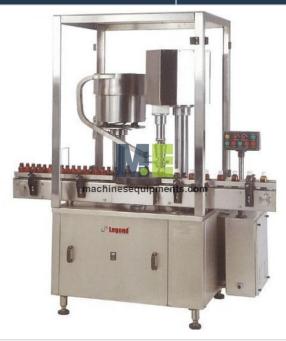

#### **Product Name:**

Food Multi Head Screw Capping Machine

## **Description:**

Food Multi Head Screw Capping Machine

### **Technical Specification:**

Available Output Per Hour 2400 to 6000, 3600 to 9000, 4000 to 12000

Direction of Movement Left to Right

Available Number of Head 4 Nos, 6 Nos, 8 Nos.

Power 0.25-2 Hp Voltage 415 V Frequency 50 Hz

Height of Conveyor 860-910 mm

Condition;new

After sales:service available

Guarantee:1 year

# Change parts required:

• (A) Container: Star Wheel, Center guide, Feed Worm. (B) Cap: Die, Delivery chute, bowl.

Depends on size, shape and Neck dia. of container.

Can be supplied as per customer requirements.