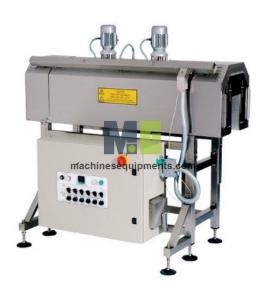

## **Product Name:**

Food Shrink Sleeve Applicators and Heat Tunnel

Product Code: MACHEQ-F-M9601041

## **Description:**

Food Shrink Sleeve Applicators and Heat Tunnel

## **Technical Specification:**

Output per Hour Up to 300 BPM

Electrical rating 1.5KW-2KW, AC380V, 50/60HZ Change Parts (A) Center Pillar (B) Worm (C) Cutter

Direction of Movement Left to Right

Container size 28mm -125mm dia, 320mm Height Max

Length of Sleeve 30mm - 250mm

Thickness of Sleeve 0.035mm - 0.13mm

Label material PVC, PET, OPS Sleeve roll inner dia 4 101.6mm Sleeve roll outer dia 400mm Max Height of conveyor 860-910 mm

Incorporates filling machines, fixing machines, topping machines, naming machines and others. When you go to the business sector to purchase bundling apparatus, for example, bottle filling machines you have to deal with a couple of things. The first and the most critical thing that should be taken consideration is to assess your necessities like for what employments you require a filling machine. This thing helps you in picking the ideal machine for your business. Pick a presumed brand or organization to make your buy as a rumored brand has turned into a brand by offering the clients the best items.

\* Depends on container and label size Specification can be altered as per customer specific requirement.

2/2