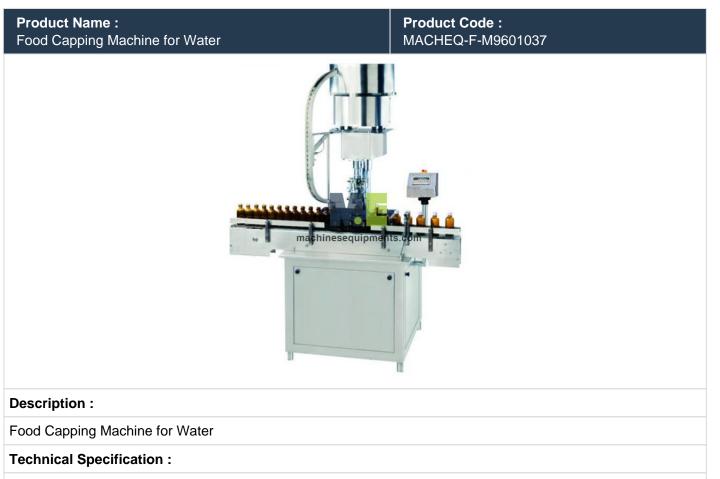

| Output/Hour*          | 1000 to 2400 Containers                     |
|-----------------------|---------------------------------------------|
| No. of sealing head   | 1 Nos.                                      |
| Electrical Motor**    | 1 H.P., 415 Volts, 3 Phase For Main Machine |
| Change parts required | Cap Die if cap diameter change.             |
| Fosturo:              |                                             |

Feature:

- Depends on bottle size, cap size and type of cap.
- We can supply as per customer requirements.