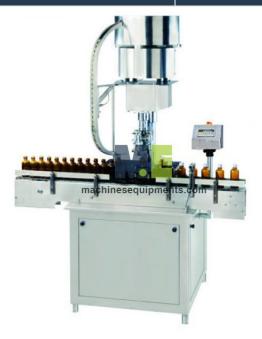

#### **Product Name:**

Food Automatic Bottle Capping Machines

### **Description:**

Food Automatic Bottle Capping Machines

| Output/Hour*                | 1000 to 3000         |                         |
|-----------------------------|----------------------|-------------------------|
| Direction of Movement       | Left to right        |                         |
| No. of Head                 | 1 Nos.               |                         |
| Electrical ** Specification | Main Motor           | 1.0 H.P., 415V, 50Hz AC |
|                             | Cap Feeding Vibrator | 0.5 H.P., 415V, 50Hz AC |
| Height of conveyor**        | 860 mm to 910 mm     |                         |