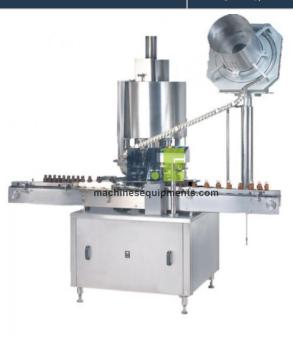

# **Product Name :**Food Water Capping Machine

#### **Description:**

Food Water Capping Machine

| Output/Hour*          | 1000 to 2400 Containers                     |  |
|-----------------------|---------------------------------------------|--|
| No. of sealing head   | 1 Nos.                                      |  |
| Electrical Motor**    | 1 H.P., 415 Volts, 3 Phase For Main Machine |  |
| Change parts required | Cap Die if cap diameter change.             |  |