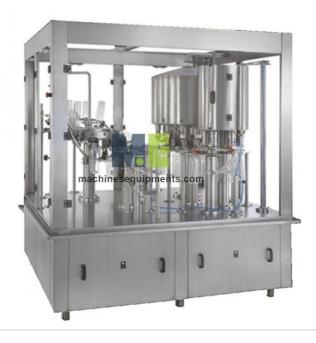

## **Product Name:**

Food Rotary Bottle Filler Capper Machine

Product Code: MACHEQ-F-M9601034

## **Description:**

Food Rotary Bottle Filler Capper Machine