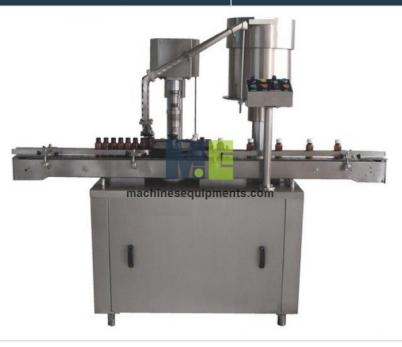

## **Product Name:**

Food High Speed Automatic Screw Capping Machine

Product Code: MACHEQ-F-M9601033

## **Description:**

Food High Speed Automatic Screw Capping Machine