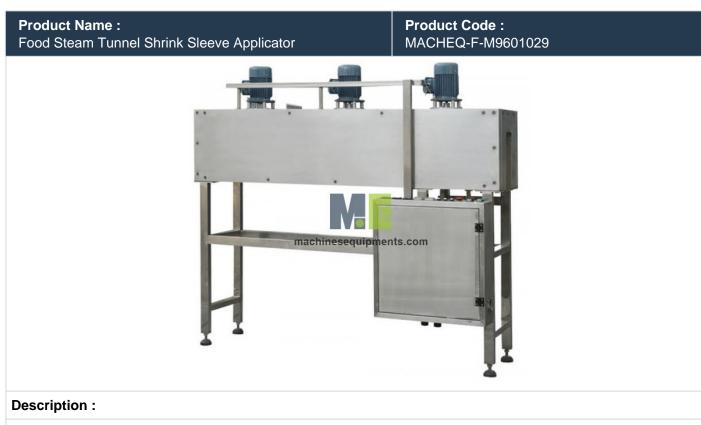

Food Steam Tunnel Shrink Sleeve Applicator

## **Technical Specification :**

Material PVC, PET, OPS Packaging Type bottle Electrical rating 1.5KW-2KW Voltage AC 380 V Frequency 50/60 HZ

Time is changing definitely and innovation is creating step by step with Shrink Sleeve Applicator with Steam Tunnel With the development innovation it has gotten to be less demanding to finish any sort of undertaking inside contact of seconds. In this apparatus and logical period, we can do things without numerous challenges. The greater part of the ventures is indicating immense change in their business. Correspondingly, an extraordinary change has occurred in naming businesses due to the presentation advance machine called bottle labeler or name utensil. This gadget has secured the way toward labeling. Tag or mark is a standout amongst the most fundamental things can be seen on any sort of things.