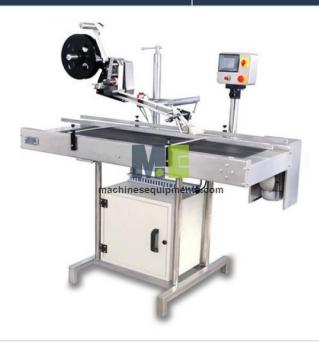

## **Description:**

Food Automatic Top and Bottom Applicator

## **Technical Specification:**

Phase Single Phase

Direction of Movement Left to Right

Output Per min Up to 100 - 200 - 300 Labels

Power supply 230V, 50Hz AC Supply

The jug ought to be set in a transport support of Automatic Top/Bottom Applicator, and after that sent by driven roller, passing a transport support. The name is appropriated from the stacking compartment. With the assistance of this machine labels are connected on the jugs without making any wrinkles. Since sponsorship paper of such stickers are waste materials that should be disposed of, so they will be taken away to dispose of by an alternate reel after the whole procedure is done. Label position on the items is essential and it ought to be steady and exact.