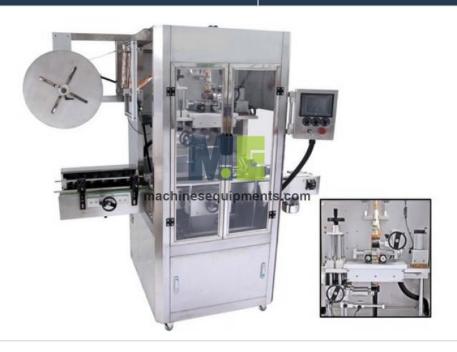

## **Technical Specification:**

Change Parts (A) Center Pillar (B) Worm (C)Cutter

Output Per Hour Up to 300 BPM Direction of Movement Left to Right

Container size 28mm -125mm dia,320mm Height Max

Length of Sleeve 30mm - 250mm

The unit consisting of sleeve roll loader-carrier assembly, Conveyor bottle separating assembly, Center pillar, Bottle positioning mechanism, Cutter mechanism, Optical scanner, Controlling assembly and Brush assembly

### Silent Features:

- Rigid Structure constructed S.S. and anodizing aluminum alloy.
- Fully automatic machine with speed up to 300 BPM.
- No bottle no sleeve.
- Statics Charges elimination system for accurate sleeve placement.
- Totally PLC Control system.
- No Tools required for changeovers from one size bottle to another.
- Servo based high speed with accurate length sleeve feeding and rotary sleeve cutter system.
- Online speed can vary & fully synchronized with all mechanism.
- Suitable for various shape of Glass, Plastic, Pet, Tin, Corrugated Containers.