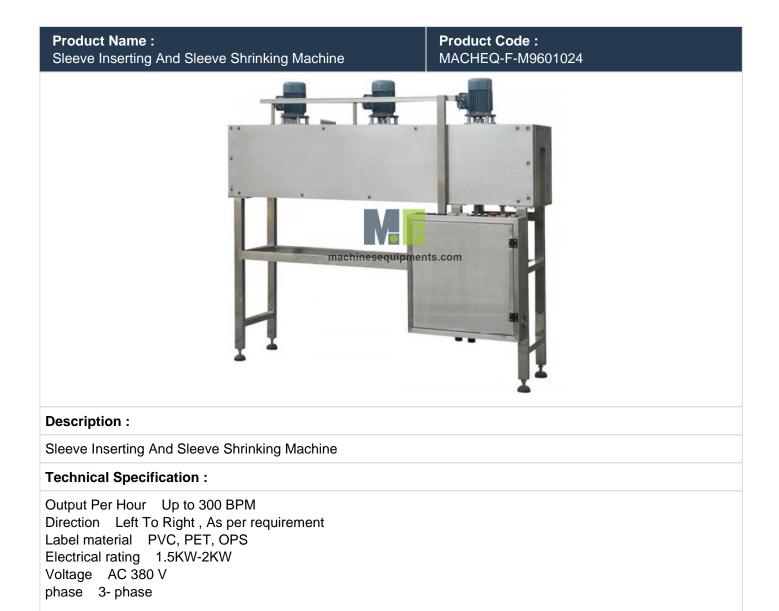

Fortunately, understanding these kinds of instruments like Engineering is extremely straightforward; the critical step is to comprehend its innovation and why this innovation has made different organizations effective. Mark implements are manual, self-loader or programmed machines used to put pre-printed self-paced names on numerous sorts of items. As it were, it is utilized to quicken the technique for applying marks. That is the means by which association can spare a considerable measure of time and assets. By utilizing these tools, they will have the capacity to diminish their costs, increment their benefit and their effectiveness.

## **Machines Equipments Manufacturers**

Website: SIT