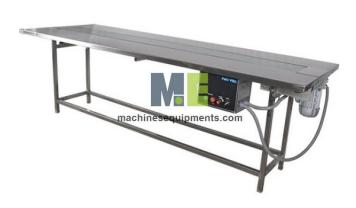

${\bf Email: sales@machine sequipments.com}$ 

**Product Name :**Food Packing Belt Conveyor System

Product Code: MACHEQ-F-M9601021

## **Description:**

Food Packing Belt Conveyor System

## **Technical Specification:**

Length 1-10 feet
Capacity 1-50 kg per feet, 50-100 kg per feet
Material Stainless Steel
Belt Material Rubber
Operating Speed 1-2 m/s

Packing Belt Conveyor System machine used to apply, or print and apply names to bundles. Mark implements are utilized to name items or bundled media and can be manual, semi-mechanized, programmed, print and apply and RFID instruments. The gadget supplies a mark that has been in part peeled from the webbing. Mark instruments are weight delicate naming hardware intended for delivery tending to, item recognizable proof, stock control, valuing and information gathering. These tools are easy to work, simple to keep up and strong. Mark machines are not just intended for the utilization of names to single bundles, yet for the use of names in high volume transport frameworks where a great many names must be connected.