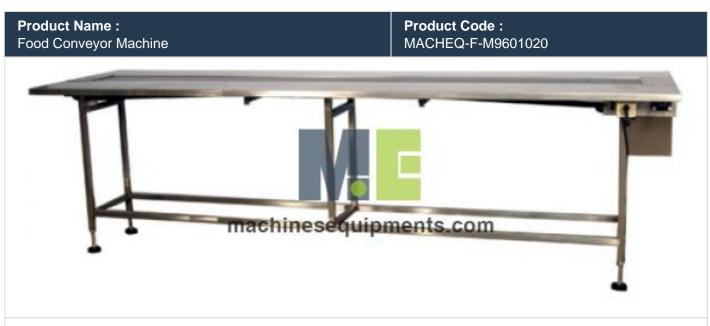

## **Description:**

Food Conveyor Machine

## **Technical Specification:**

Surface Polished

Length 1-10 feet
Material Stainless Steel
Capacity (kg per feet) 50 to 100
Belt Material Rubber

Conveyor machine gadgets to handle a wide range of names. They used to dispense, apply, or print and append stickers on to the bundles. The capacity is to take out labels from their sponsorship to make them prepared for use, though the mark instruments print and connect labels to the bundles. Right now, both programmed and manual name containers are accessible available. The manual sort is ideal for little specialty units or for light-obligation methods. It is worked by hand. To work manual allocators, you ought to drag a liner around the platter, and that will bring about the name to peel off of its establishment.