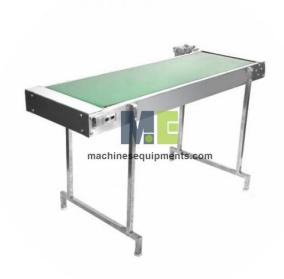

## **Description:**

Food Belt Conveyor

## **Technical Specification:**

Length 10-20 feet, 20-40 feet, 40-60 feet, 60-100 feet, 1-10 feet

Material Aluminium

Capacity 50-100 kg per feet, 100-150 kg per feet, 150-200 kg per feet, 1-50 kg per feet, 200-300 kg per feet

Size W: 9" / 12", L: As Per Specific Client Requirement.

Power Required 3 Phase 440V or 1 Phase 230V

Packing belt conveyor is used in any packing lines such as a pesticides, pharmaceuticals, cosmetics, distilleries & breweries etc. This is available in various size and length. This model can be incorporate with nylon belt (Endless)/PVC coated canvass.