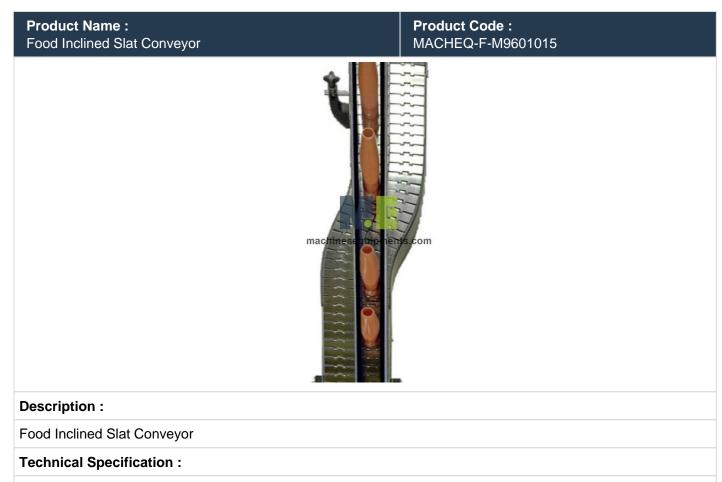

Email : sales@machinesequipments.com

Surface Polished Frequency (Hertz) 50 Hz Material Aluminium Working Temp 80 temp Voltage 220 V Load Capacity 50 kg/m

The manual mark distributor like InclinedSlat Conveyor by Siddhi Vinayak Engineering is utilized to hold the move of names and to give support in pulling the sponsorship from the name. This sort of hand held mark instruments are perfect for monotonous naming of boxes and packs. For marginally less volume of creation, the self-loader mark allocator is utilized. Here the mark is connected mechanically while the thing to be named is put in the machine physically. Programmed marking machines are utilized for high unit generation where the entire procedure would be mechanized. The machine is associated with the generation line of items or bundles where the item specifically achieves the machine.