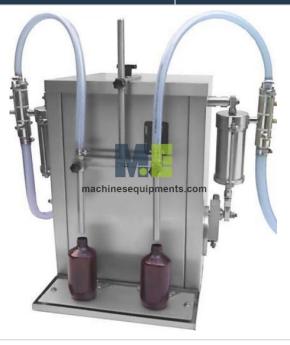

### **Technical Specification:**

Output Per Min Up to 15-25 Number of Head Syringe 2 Fill Size 5 ml to 1000 ml Electric Specification 0.5 HP Frequency 50 Hz Voltage 415 Volts

working on volumetric principle. This economic, compact and versatile model is general used in small or medium industry.

consisting of sturdy welded steel frame completely enclose in stainless steel and doors are provided to facilitate the servicing of machine.

Containers have to place one by one manually below the filling nozzles at platform of machine. The motor operated syringes fill desire pre set volume in container, bottle guide are provide for precisely match for centering of container below nozzles, to avoid spillage of liquid on container.

The dosing block with a hexagonal bolt fitted below syringes. This means fill size can be easily set.