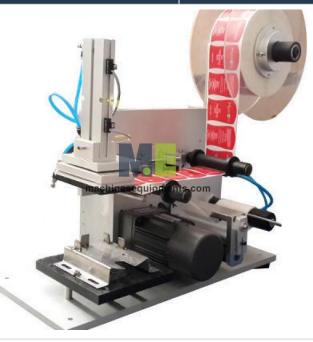

#### **Product Name :**

Food Automatic Plane and Plate Top Sticker Labeling Machine

#### **Description :**

Food Automatic Plane and Plate Top Sticker Labeling Machine

#### **Technical Specification :**

Direction of Movement Left to Right Output Min Up to 100 - 200 - 300 Power Supply 1 Phase,230V,50Hz AC Supply Drive System Built in AC Freq

unique model is suitable for applying label on multiple side of pouch, carton or any various sizes of small containers. The is especially designed for surface labeling operation with versatility & user friendly. Advance technology label dispenser system synchronizes all the labeler components, allowing the speed to be regulated with a single point and maintaining precise labeling even during start-up, stopping or slow down stages, synchronized with the entire line. Container feed into the stacker, in feed system takes container from the stacker and moves on the conveyor, a sensor is detects the container as it comes down to conveyor and sticking the label at the proper position and time. To change the Labeling speed online with the help of single speed pot provided on control panel. You can incorporate with assembly line or other packing line to get a high efficiency. The unique system creates smooth label application operation and helps in achieve high speeds.