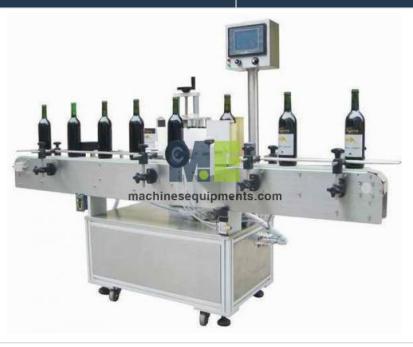

# **Product Name :**Food Bottle Labeling Machine

#### **Technical Specification:**

Direction of Movement Left to Right
Output Up to 300 Label/Min
Power Supply 1 Phase, 230V, 50Hz AC Supply

We are instrumental in offering supreme quality Bottle Labeling Machine or Round Bottle Labeling Machine to our esteemed patrons. Offered by us, these bottle labeling machines are highly demanded in various packaging industries for the purpose of labeling different size bottles. It is due to their easy operation and energy efficient design that these machines are highly appreciated among our patrons.

#### Salient Features:

- S.S. 304 construction including main machine frame.
- S.S. 304 Slat chain conveyor.
- Very smooth and high speed of operation.
- On-line speed can be vary at single point.
- Accurate label placement.
- Vibration free label Roll opening unit.
- Built in AC Freq. drive system.
- Built in Product counter.
- Suitable for round shape container Glass, Plastic, HDPE, Pet, Tin, etc.