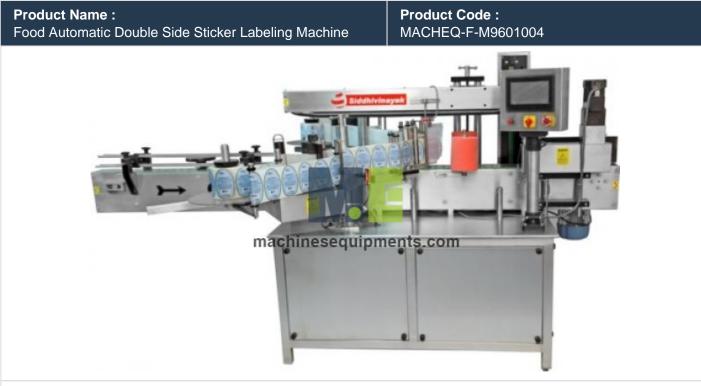

## **Description :**

Food Automatic Double Side Sticker Labeling Machine

## Automatic Double Side (front & back) Sticker Labeling Machine

At prior day names in jug were connected without making utilization of jug name utensils. This was because of the reason that amid those days the interest for jugs was less and there were just few organizations that were doing their fluid business through containers. Consequently the interest for jugs was very reasonable and individuals were not stressed over the deficiency. Be that as it may, now in this present situation the interest for jugs is high in business sector. Has the interest has expanded for them the interest for names has likewise expanded in a more noteworthy pace by Automatic Double Side (front back) Sticker Labeling Machines. Direction of Movement Left to Right