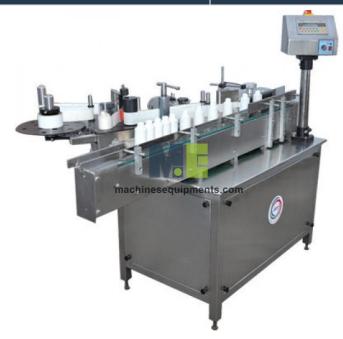

# **Description :**

Food Single Side Sticker Labeling Machine

#### **Technical Specification :**

Phase Single Phase Power Supply 230 V Frequency 50Hz AC Supply Uses round shape objects. glass, tin, PET, HDPE bottles and corrugated containers

Understanding the significance of futuristic technologies, we produce highly advanced **Single Side Sticker Labeling Machine**. It boasts of a range of innovative technologies such as, slat conveyor, label dispenser unit, optical label scanner, label pressing assembly and advance controller.

## Smooth Function:

It has a space creator that is capable of creating gap between two containers when they move on the conveyor. The optical label scanner is able to sense the container label dispenser unit in order to apply sticker perfectly. The pressing belt offers the container the required presser in order to stick the label appropriately.