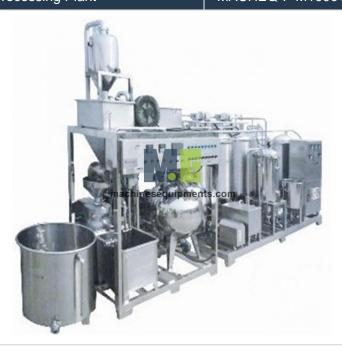

## **Description:**

Food Walnut Almond Milk Processing Plant

## **Technical Specification:**

Suitable for walnut, almond nuts processing to produce walnut sauce (milk), almond, walnut beverage products. This production Plant is mainly composed of shelling machine, roasting machine, peeling machine, superfine grinding, homogenizer, degasser, sterilization machine, autoclave, etc. This production Plant is mainly composed of cleaning machine, elevator, UV sterilizer, destoner, pulper, degasser, homogenizer, sterilization machine, filling machine equipment, etc.