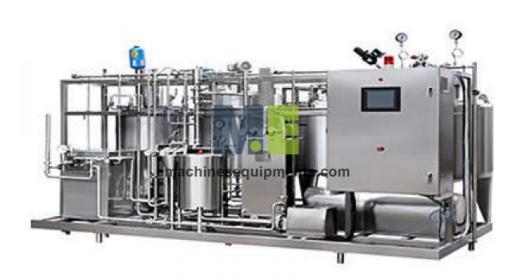

## **Description:**

Food The Small Scale Milk Yoghurt Juice Combined Production Plant

## **Technical Specification:**

This combined production Plant adopts the most advanced technology, it combine the water treatment system, mixing tank, emulsify tank, homogenizer, sterilizer, fermentation tank, storage tank, water chiller, air compressor, steam boiler, CIP,pipes, fittings etc as one combined production Plant, the system outlet can be connected directly to the filling machine. The system have feature of reasonable structure, beautiful shape, can greatly reduce the production area of space, less worker of operation, low cost of maintenance, This combined production Plant can produce pasteurized milk, yogurt, ice ream, fruit juice, tea beverages, etc. All electrical appliances and accessories are from international famous brand, Stainless steel structure, conform to the hygiene standard.

| Production capacity | 300,500,1000Litre/Hour                  |
|---------------------|-----------------------------------------|
| Final Products      | Milk, Yogurt, Juice, Ice Cream          |
| Packaging           | Plastic Pouch, Bottle, Cup, Carton, etc |
| Power               | 380/220V, 50/60HZ, 25-35KW              |
| Production Area     | 80-100 sq.m                             |
| Production Personal | 1-2 person                              |
| Size                | 2800*2000*2300-2800(MM)                 |
| Weight              | 2400-3500KGS                            |