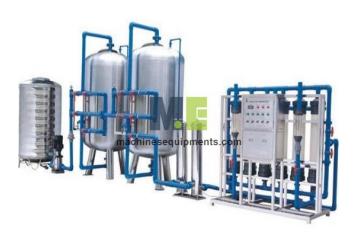

## **Technical Specification:**

Complete Mineral Water Production plant

The mineral water plant are for producing various kinds of mineral drinking water.

The complete mineral water production plant including

- 1.Raw water storage tank
- 2.Raw water pump
- 3.Sand filter (Multi-media)
- 4. Active carbon filter
- 5.Water softener
- 6.Micro filter
- 7. High pressure pump
- 8. Hollow fiber ultra filter
- 9.Sterilizer (U.V or Ozone)
- 10.Water tank
- 11. Filling and packing machine