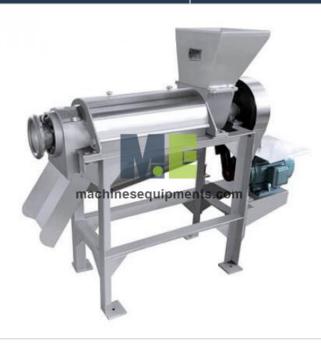

## **Product Name :** Food Screw Juicer

Product Code: MACHEQ-F-M9901011

## **Description:**

Food Screw Juicer

## **Technical Specification:**

Product performance characteristics

- 1. The device is suitable for pressing juice of pineapple, carrot, apple, aloe vera, cactus and other fruits and vegetables, and has the functions of crushing, juicing and slagging.
- 2. The screw shaft pushes the squeeze, and the volume of the spiral cavity is gradually reduced to form a press for the material;
- 3. The parts in contact with the materials are made of stainless steel and meet the food hygiene standards;
- 4. Screens with different pore sizes can be selected according to the characteristics of the materials;
- 5. Easy to operate and easy to maintain.