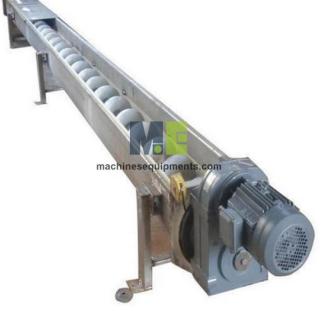

## **Description:**

Food Screw Conveyer

## **Technical Specification:**

Product performance characteristics

- 1. This machine uses the reducer to drive the spiral rotation and shift the material to achieve the purpose of transportation;
- 2. In addition to the bearing of the power unit, the rest of the structure is all stainless steel, in line with food hygiene standards;
- 3. It has the advantages of simple structure, small cross-sectional area, convenient sealing and transportation, multi-point feeding or unloading;
- 4. Shell type: "O type" or "U type" Spiral form: no shaft, single shaft or multiple shaft;
- 5. Simple structure, convenient for closed transportation, multi-point feeding or unloading;
- 6. The inside of the spiral can be added with a flushing water pipe to facilitate the cleaning inside the screw.