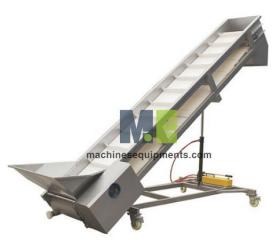

## **Product Name :** Scraper Elevator

## **Description :**

Scraper Elevator

## **Technical Specification :**

Product performance characteristics

1. This machine is suitable for low or high elevation of fruit materials such as tomato, mango, peach and apricot;

2. Stainless steel bracket, food grade hard plastic or stainless steel scraper, in line with food hygiene standards;

6. The water-bearing material such as fruits can be raised to a certain height along an inclined angle of 45° to the bottom surface;

7. The fruit processing line can be combined with equipment such as fruit detectors and washing machines.