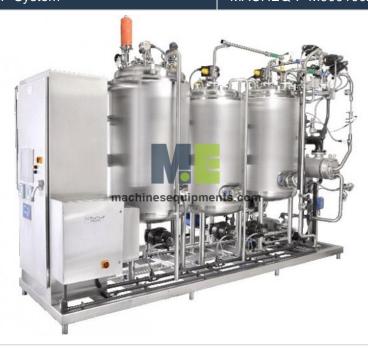

## **Description:**

Food Small Integration CIP System

## **Technical Specification:**

CIP system is one of necessary cleaning equipments to clean the pipes and containers in dairy industry, beverage, and pharmacy, and acts as a key in ensuring the quality of the goods.

| Acerbity pot | 500 Circular pipe heating | 800 Circular pipe heating | 1000 Circular pipe heating |
|--------------|---------------------------|---------------------------|----------------------------|
| Alali pot    | 500 Circular pipe heating | 800 Circular pipe heating | 1000 Circular pipe heating |
| Water pot    | 300 Circular pipe heating | 580 Circular pipe heating | 600 Circular pipe heating  |
| Pump flow    | 10m³/h                    | 10m³/h                    | 10m³/h                     |
| Pump lift    | 36m                       | 36m                       | 36m                        |
| Pump motor   | 4KW                       | 4KW                       | 4KW                        |
| Size         | 3000*1500*1700mm          | 3500*2000*2200mm          | 4000*2000*2500mm           |