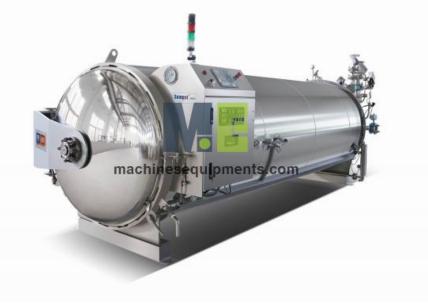

# **Description :**

Food Retort Sterilizer (Auto Clave)

## **Technical Specification :**

Hot water returning sterilizer is made up of processing pot,hot water pot, valves and pumps, connecting pipes and PLC and touching view. It adopts high pressure and high temperature hot water as the medium; can take fast and high temperature sterilization on the food package such as compound thin film package, sausage coasting package plastic box package, tri-can package, can, glass bottle, plastic bag and so on with the food slowly returning inside the machine, so to fast and evenly heating, greatly reducing the sterilization time, so to reach the goal of high temperature and short time sterilization.