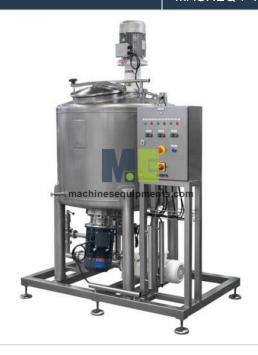

#### **Description:**

Food Water-Powder Mixer

#### **Technical Specification:**

The water-power mixer is composed of main machine body and centrifugal pump water wheel, which are vertically istalled. Through a double-layer wall pipe, the liquid materials and soiled materials are separately pumped in, Whicg can prevent them from agglomerating before entering into the main body. When the liquid enters into the main machine body of mixer at high speed, vacuum will produce in the center of water wheel to suck the soid material .

The soild machine wil be evenly sucked in through the regulation of valve under douche tank. It has brief design and multiple function .It can rapidly and evenly mix multiple siold material without contacting the air .The mixing is enough and product can be recycled .Under some condition ,use "online" and there is no need for recycling .Sanitary design and clamp connection with convenient assembly and disassembly No need to dismantle any device during the cleaning and disinfecting .