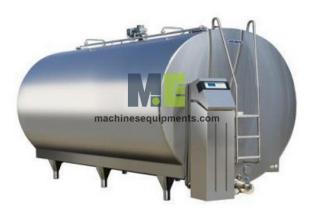

## **Description:**

Food Vertical Cooling Milk Storage Tank

## **Technical Specification:**

Vertical cooling milk tank is mainly used in cooling to storage sweat milk or other liquid. It absorbs international advanced technology, adopts importing air compresser and safety and protection system, micro computer monitor, imported advanced technique and equipment such as polyurethane bubbling, honeycomb board evaporator. So it is the ideal cooling and storage equipment for pasture, milk station, milk factory, food factory, and beverage factory and pharmacy industry.