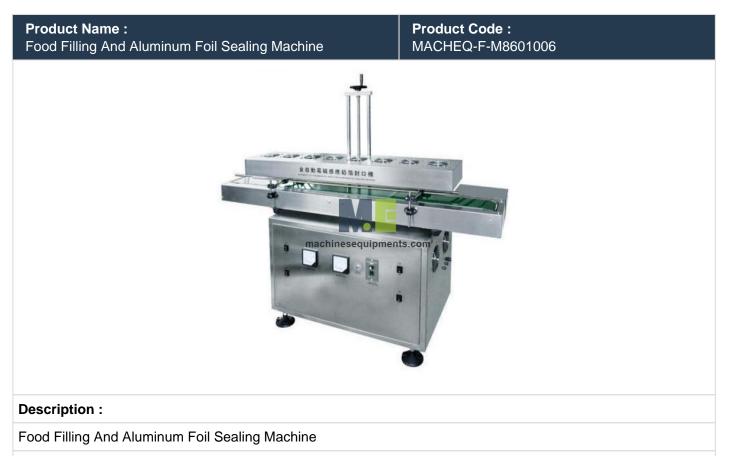

## **Technical Specification :**

This machine introduces the foreign filling technology, unit filling, aluminum foil cover forming, sealing in one machine. It's widely used for food and pharmaceutical package, especially it's an ideal equipment for various plastic bottle package and seal in milk packages, removing foam and high effective sealing finished products. It reasonably adopts the double-slope cover-punching technology and largely developed the foil usage. It adopts the integral motor design and the first-rate driving, so the running is steady and flat.