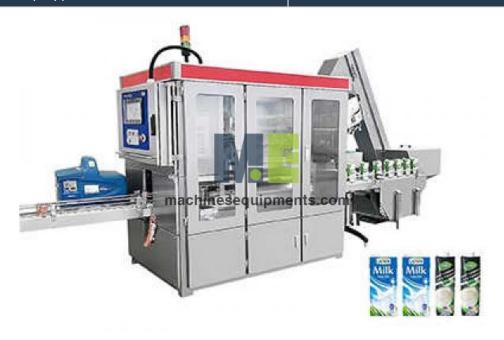

## **Description:**

Food Automatic Cap Applicator

## **Technical Specification:**

It's widely used in food and beverages industries, etc.equipped with a man-machine dialogue. Easy To operate on touch screen to set and modify parameters. Use photoelectric sensor to detect the caps in high speed and good effect, no crumple, no bubble. The main structure is made of stainless steel and aluminum alloy. High quality both in appearance and in performance.