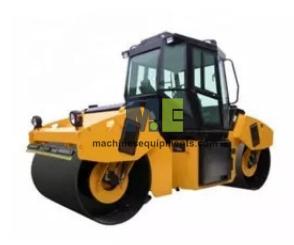

#### **Product Name:**

Construction Single Drum Hydraulic Rear Driven 18, 20, 22 Ton Vibratory Road Roller

Product Code: MACHEQ-C-M7301021

### **Description:**

Construction Single Drum Hydraulic Rear Driven 18, 20, 22 Ton Vibratory Road Roller