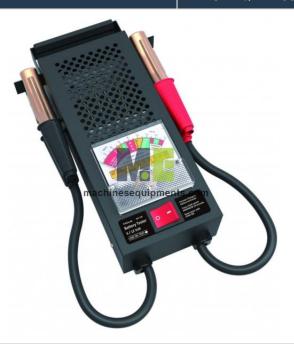

Email: sales@machinesequipments.com

**Product Name :**Auto Workshop Battery Analyzer

Product Code: MACHEQ-A-M3501039

## **Description:**

Auto Workshop Battery Analyzer

## **Technical Specification:**

Introducing the series from Midtronics, worldwide leader in battery and electrical diagnostics. The new series combines over 20 years of experience and innovation gained from selling essential tools to nearly every car and truck OEM in the world, with the industry standard conductance technology for battery testing, which makes testing safe, fast, and simple. SAFE to use anywhere, even in front of the customer FAST and accurate testing of the battery or electrical system in seconds SIMPLE, proven user interface eliminates guesswork and user error to provide an accurate analysis every time.

The Series advanced features include: Multiple vehicle applications, battery types, and rating systems Large back-lit screen and improved user interface Integrated printer option Improved Removable Cable Design Which helps to: Save time and money by improving battery and electrical diagnostic productivity Improve customer service by reducing wait time Increase sales by pro-actively testing batteries and electrical systems Increase customer satisfaction by identifying potential problems before they occur