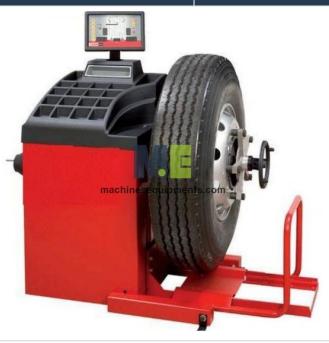

#### **Product Name:**

Auto Workshop Truck Digital Wheel Balancer

### **Description:**

Auto Workshop Truck Digital Wheel Balancer

#### **Technical Specification:**

Max Wheel Diameter 1280 mm

Rim Sizes 12" to 24" Rim Width 3" To 20"

Balancing Speed 210 rpm

Accuracy 1gm for car Tyre 25gm for Truck Tyre

Power Supply 380v/50Hz, 3ph

Shipping Weight 385 kg

#### Truck wheel balancer

Balancing is a very very important for a automobile runnig on tyres.

As the tyre anre prepared there is always some grams of difference in the circumference of the tyre which needs to be compensated or the tyre will start wobling and there will be a tyre wear and tear.