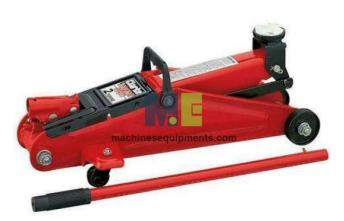

## **Description:**

Auto Workshop Hydraulic Trolley Jack

## **Technical Specification:**

- Heavy gauge steel side plates prevent twisting.
- Front wheels with roller bearings and ball bearing mounted rear caster wheels provide stability and easy maneuverability.

Heavy duty pumps, rams, and cylinders are precision machined and inspected to ensure long service life and superior performance Overload and bypass safety valves prevent the jack from being used beyond its rated capacity and ram over extension. Foot pump pedal raises the lift arm to the load quickly and 'T' handle pumps jack under load