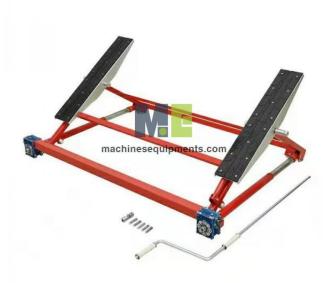

Email: sales@machinesequipments.com

Product Name:
Auto Workshop Mini Portable Tilt Lift

Product Code: MACHEQ-A-M3501021

## **Description:**

Auto Workshop Mini Portable Tilt Lift

## **Technical Specification:**

Easy to assemble and ready to use lift.

- Revolutionary invention in lifting technology.
- Low on budget
- No concrete foundation needed like two post lift
- Easy to transport, low cost on delivery
- Labor saving
- Lift can be moved any where in the workshop and a bay can be created.
- Maintenance free since no complicated circuits switches etc.
- Great saving and value for money.
- Can be lifted manually or with help of a drill machine.

•

Maximum Load(tons)
Operating Height
Maximum Rise(m)
Body Material
Application

2-4 10 feet 5-10 Stainless Steel

Servicing

Oct vicing