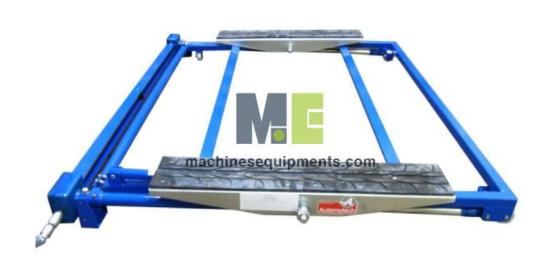

Email: sales@machinesequipments.com

**Product Name :**Auto Workshop Mini Portable Tilt Lift

Product Code: MACHEQ-A-M3501020

## **Description:**

Auto Workshop Mini Portable Tilt Lift

## **Technical Specification:**

Easy to assemble and ready to use lift.

- Revolutionary invention in lifting technology.
- Low on budget
- No concrete foundation needed like two post lift
- Easy to transport, low cost on delivery
- Labor saving
- Lift can be moved any where in the workshop and a bay can be created.
- Maintenance free since no complicated circuits switches etc.
- Great saving and value for money.
- Can be lifted manually or with help of a drill machine.